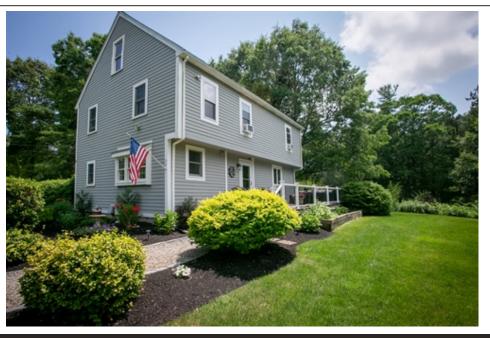

## \$ 599,900

Absolutely stunning home! Just move right in to this gorgeous colonial located just minutes from downtown Plymouth. This home features all pristine hardwood flooring and custom features like Barn doors on both 1st and 2nd floor, crown moldings through out 1st floor along with Beadboard and Tongue & Groove ceilings. The custom designed eat-in kitchen boasts recessed lighting, glass tile back splash, and all stainless steel appliances with brand new professional Jenn-Air Refrigerator. French doors off the dining room lead you to the wrap around porch and Hot Tub. Second floor features 3 bedrooms with large master bedroom with huge 8X7 Barn door walk in closet. The huge 12X11 bathroom offers no shortage of space with tile flooring, dual sink vanity, and tub with tile surround. 3rd floor walk up offers plenty of space for future expansion. Finished basement also features Tongue & Groove Ceilings with Crown molding. Professional landscaped yard with wrap around deck. New heating system and oil tank. Must see!