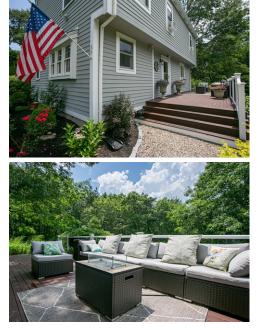

## \$ 599,900

Absolutely stunning home! Just move right in to this gorgeous colonial located just minutes from downtown Plymouth. This home features all pristine hardwood flooring and custom features like Barn doors on both 1st and 2nd floor, crown moldings through out 1st floor along with Beadboard and Tongue & Groove ceilings. The custom designed eat-in kitchen boasts recessed lighting, glass tile back splash, and all stainless steel appliances with brand new professional Jenn-Air Refrigerator. French doors off the dining room lead you to the wrap around porch and Hot Tub. Second floor features 3 bedrooms with large master bedroom with huge 8X7 Barn door walk in closet. The huge 12X11 bathroom offers no shortage of space with tile flooring, dual sink vanity, and tub with tile surround. 3rd floor walk up offers plenty of space for future expansion. Finished basement also features Tongue & Groove Ceilings with Crown molding. Professional landscaped yard with wrap around deck. New heating system and oil tank. Must see!