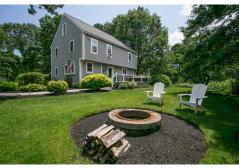

## \$ 599,900

Absolutely stunning home! Just move right in to this gorgeous colonial located just minutes from downtown Plymouth. This home features all pristine hardwood flooring and custom features like Barn doors on both 1st and 2nd floor, crown moldings through out 1st floor along with Beadboard and Tongue & Groove ceilings. The custom designed eat-in kitchen boasts recessed lighting, glass tile back splash, and all stainless steel appliances with brand new professional Jenn-Air Refrigerator. French doors off the dining room lead you to the wrap around porch and Hot Tub. Second floor features 3 bedrooms with large master bedroom with huge 8X7 Barn door walk in closet. The huge 12X11 bathroom offers no shortage of space with tile flooring, dual sink vanity, and tub with tile surround. 3rd floor walk up offers plenty of space for future expansion. Finished basement also features Tongue & Groove Ceilings with Crown molding. Professional landscaped yard with wrap around deck. New heating system and oil tank. Must see!